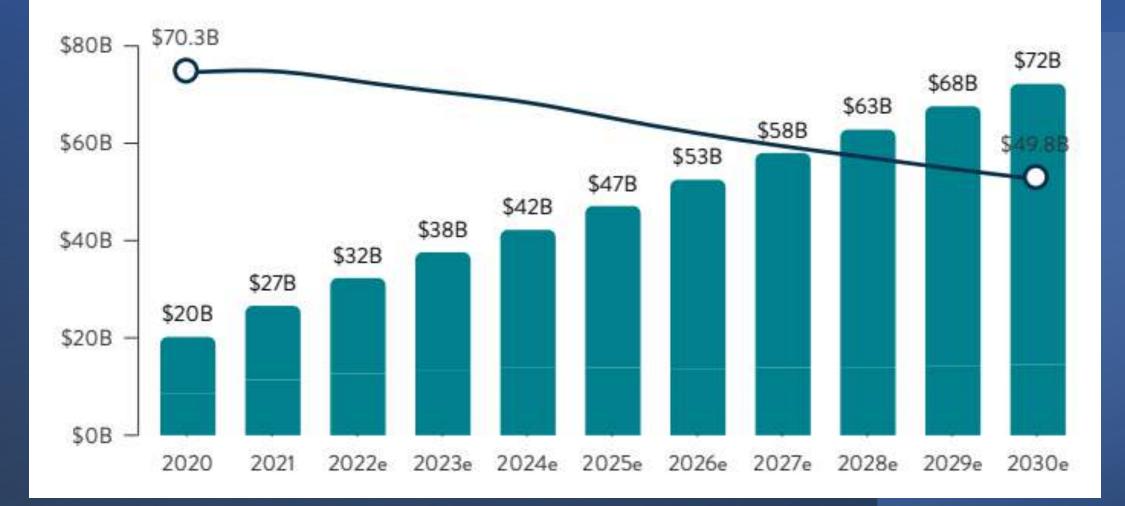

#### Legal vs. Illicit Sales

With activation of new expected state markets by 2030; \$USD billions

Total Legal Market

Illicit Market