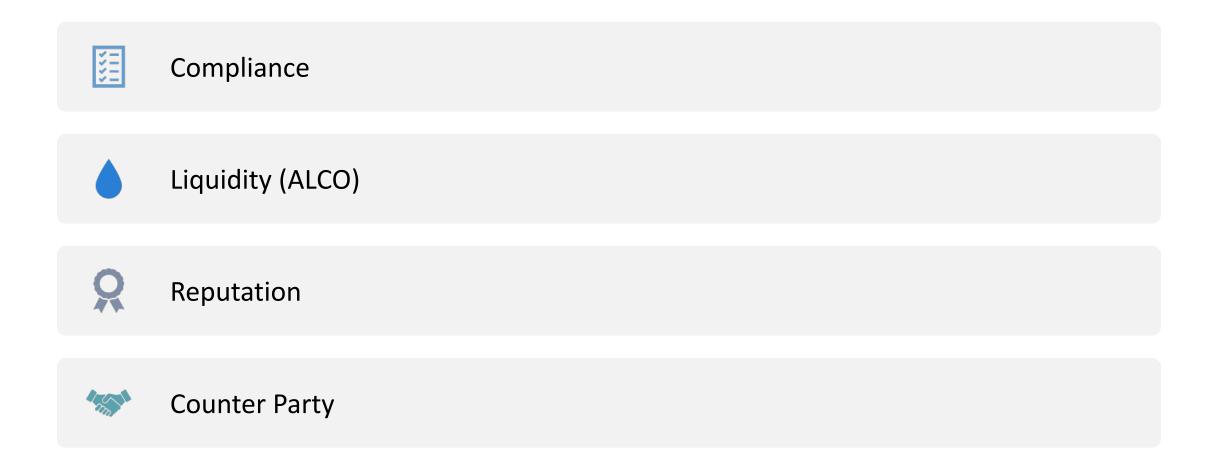

#### Persistent BSA\AML Risk

Core BSA\AML\KYC risk today and tomorrow

### **Risks Are Known and Manageable**