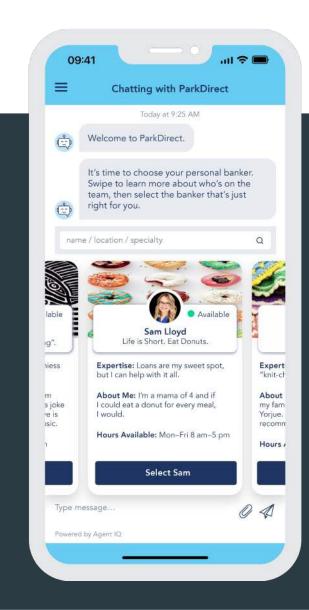

-Kristi, ParkDirect customer

Btw, I really like this app where I can just text you like a friend!

-Amy, ParkDirect customer

Can't tell you how appreciated your service is. If you ever need an old person testimonial for a Park commercial, just let me know.

-Carol, ParkDirect customer

"

And ... thanks so much for this service. Best thing to happen to banking!!

-Joy, ParkDirect customer