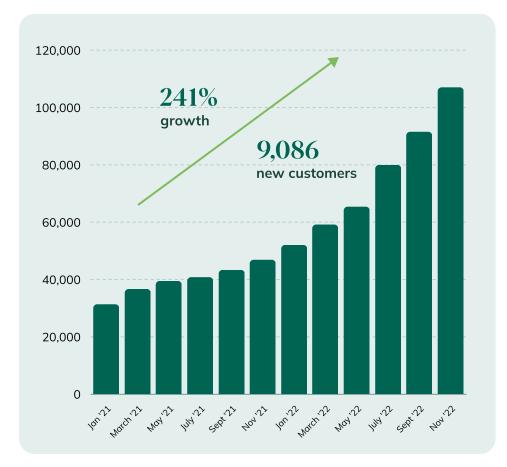

Growth in enrolled business clients

Newly enrolled business clients Growth in enrolled consumer digital banking users after Radius Bank launched with Narmi

241% Growth in enrolled

consumer clients

75,689 Newly enrolled

consumer clients