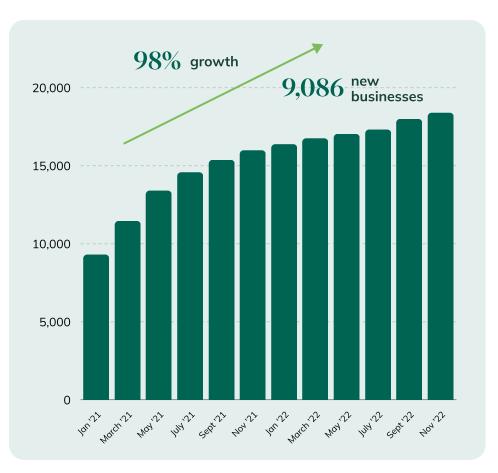

The company's Radius Bank deal, panned by Wall Street at the time, proved crucial for the fintech company, CEO Scott Sanborn told Protocol.

Growth in enrolled business digital banking users after Radius Bank launched with Narmi

Growth in enrolled business clients

Newly enrolled business clients Growth in enrolled consumer digital banking users after Radius Bank launched with Narmi

241% Growth in enrolled

consumer clients

75,689 Newly enrolled