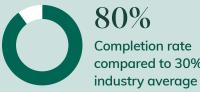

## 2.5x more

**Completed** applications compared to industry average

80% **Completion rate** compared to 30%