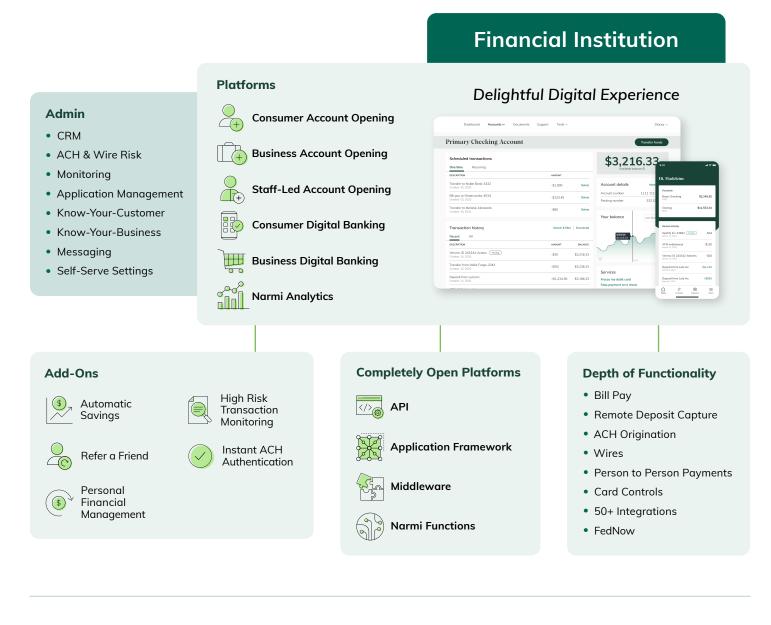

# **Be where banking is going**<sup>TM</sup>

**CAPTURE** 

new applicants with account opening

#### Designed for conversion

- 2 minutes and 13 seconds to open a consumer account
- <10 minutes to open a business account</li>

#### Open accounts from anywhere

• Online, in-branch, in the field

#### Win core deposits

• \$5,750 average initial deposit across products

#### RETAIN existing users with digital banking

#### Cohesive UI/UX

• Award-winning digital banking platform with a mobilefirst design

#### Growth that sticks

• Personalization tools that allows for tailored communication and experiences

#### Integrated personal finance tools

• See budgeting, automatic savings, and trends across accounts

#### Fully open architecture

• Open API, Design System, and Application Framework allow for a fully cohesive experience

#### Build for scale

• Fully customizable platform with plugins and unique institution settings

#### Partnerships with best-in-class fintech partners

• 50+ seamless integrations with 3rd party partners

#### DEPEND on a team built for constant support

#### **Best-in-class implementations**

- <90 days for account opening
- <180 days for digital banking

#### Dedicated support model

• Customer Success team that works closely with your team daily

#### Stable innovation

• Small batch releases once a month