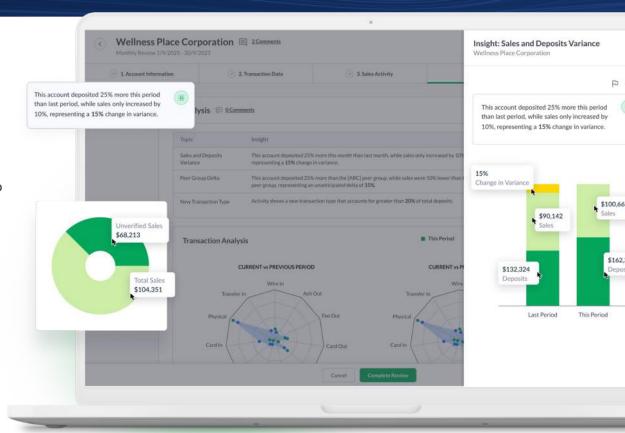

#### Elevate your monitoring efforts with intelligent insights

- Reconciling deposits against sales activities, flagging variances, anomalies, and trends
- A standardized account review process to evaluate each account's behavior and reduce the time and effort needed to maintain effective oversight
- Ongoing customer risk rating and portfolio management