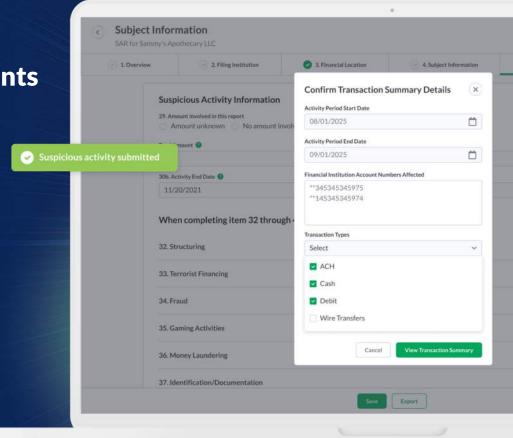

# Satisfying reporting requirements with confidence

- ✓ Increased FinCEN reporting due to MJ-specific SARs and CTRs from cash-intensive businesses
- House all program-related data in a single reporting system for easy access and deeper analysis
- Board and Management reporting to ensure all stakeholders are kept informed